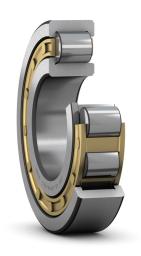

# NJ 2212 ECM

SKF Explorer

# Cylindrical roller bearings, single row

Bearing data

Tolerances,

Normal (metric), P6, Normal (inch),

Radial internal clearance,

cylindrical bore, tapered bore,

Axial internal clearance,

NUP, NJ + HJ

Bearing interfaces

Seat tolerances for standard conditions,

Tolerances and resultant fit

# Technical specification



### **DIMENSIONS**

| d                | 60 mm       |
|------------------|-------------|
| D                | 110 mm      |
| В                | 28 mm       |
| $d_1$            | ≈ 77.5 mm   |
| $D_1$            | ≈ 95.1 mm   |
| F                | 72 mm       |
| r <sub>1,2</sub> | min. 1.5 mm |
| r <sub>3,4</sub> | min. 1.5 mm |
| S                | max. 1.4 mm |
|                  |             |

#### ABUTMENT DIMENSIONS







#