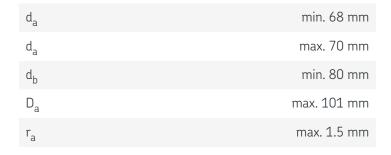

# NJ 2212 ECM

SKF Explorer

# Cylindrical roller bearings, single row

Bearing data

Tolerances,

Normal (metric), P6, Normal (inch),

Radial internal clearance,

cylindrical bore, tapered bore,

Axial internal clearance,

NUP, NJ + HJ

Bearing interfaces

Seat tolerances for standard conditions,

Tolerances and resultant fit

# Technical specification



### **DIMENSIONS**

| d                | 60 mm       |
|------------------|-------------|
| D                | 110 mm      |
| В                | 28 mm       |
| $d_1$            | ≈ 77.5 mm   |
| $D_1$            | ≈ 95.1 mm   |
| F                | 72 mm       |
| r <sub>1,2</sub> | min. 1.5 mm |
| r <sub>3,4</sub> | min. 1.5 mm |
| S                | max. 1.4 mm |
|                  |             |

#### ABUTMENT DIMENSIONS







### CALCULATION DATA

| Basic dynamic load rating | С              | 146 kN     |
|---------------------------|----------------|------------|
| Basic static load rating  | $C_0$          | 153 kN     |
| Fatigue load limit        | $P_{u}$        | 20 kN      |
| Reference speed           |                | 6700 r/min |
| Limiting speed            |                | 7500 r/min |
| Calculation factor        | k <sub>r</sub> | 0.2        |
| Limiting value            | е              | 0.3        |
| Axial load factor         | Υ              | 0.4        |

### MASS

| Mass bearing | 1.26 kg |
|--------------|---------|
|--------------|---------|

### ASSOCIATED PRODUCTS

| Angle ring | HJ 212 EC |
|------------|-----------|
|------------|-----------|

5KF.



## More information

| P