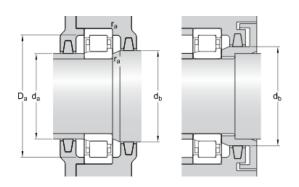

# NJ 2212 ECM

SKF Explorer

# Cylindrical roller bearings, single row

Bearing data

Tolerances,

Normal (metric), P6, Normal (inch),

Radial internal clearance,

cylindrical bore, tapered bore,

Axial internal clearance,

NUP, NJ + HJ

Bearing interfaces

Seat tolerances for standard conditions,

Tolerances and resultant fit

# Technical specification



### **DIMENSIONS**

| d                | 60 mm       |
|------------------|-------------|
| D                | 110 mm      |
| В                | 28 mm       |
| $d_1$            | ≈ 77.5 mm   |
| $D_1$            | ≈ 95.1 mm   |
| F                | 72 mm       |
| r <sub>1,2</sub> | min. 1.5 mm |
| r <sub>3,4</sub> | min. 1.5 mm |
| S                | max. 1.4 mm |
|                  |             |

#### ABUTMENT DIMENSIONS







### CALCULATION DATA

| Basic dynamic load rating | С              | 146 kN     |
|---------------------------|----------------|------------|
| Basic static load rating  | $C_0$          | 153 kN     |
| Fatigue load limit        | $P_{u}$        | 20 kN      |
| Reference speed           |                | 6700 r/min |
| Limiting speed            |                | 7500 r/min |
| Calculation factor        | k <sub>r</sub> | 0.2        |
| Limiting value            | е              | 0.3        |
| Axial load factor         | Υ              | 0.4        |

### MASS

| Mass bearing | 1.26 kg |
|--------------|---------|
|--------------|---------|

### ASSOCIATED PRODUCTS

| Angle ring | HJ 212 EC |
|------------|-----------|
|------------|-----------|

5KF.



## More information

| Pro