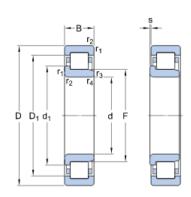

### **DIMENSIONS**

| d                | 60 mm       |
|------------------|-------------|
| D                | 110 mm      |
| В                | 28 mm       |
| $d_1$            | ≈ 77.5 mm   |
| $D_1$            | ≈ 95.1 mm   |
| F                | 72 mm       |
| r <sub>1,2</sub> | min. 1.5 mm |
| r <sub>3,4</sub> | min. 1.5 mm |
| S                | max. 1.4 mm |
|                  |             |